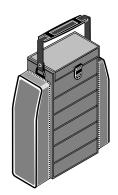

# C98 98 Deluxe Hard Carrying Case

Molded carrying case for ScopeMeters and accessories. Rugged polyethylene with locking latches. (Included with Fluke 98)