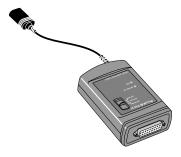

# PAC 91 Optical to Parallel Cable Adapter

Enables ScopeMeter to used with a parallel printer.