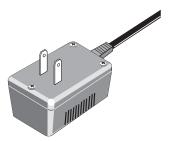

### PM8907/808 Universal Adapter/Charger (Switchable for 115/230VAC)

Switchable Power Adapter for ScopeMeter charging and operation. Included with Fluke 98.