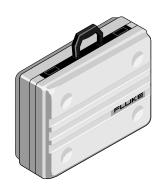

#### C95 ScopeMeter Soft Carrying Case Grey vinyl carrying case provides an

Grey vinyl carrying case provides an easy way to carry your ScopeMeter around with you. Comes complete with detachable pouches for lead and accessory storage.