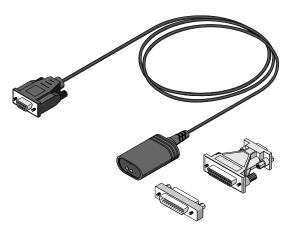

### PM 9080/001 Optically Isolated RS-232 Interface Cable and Adapters

Enables ScopeMeters to connect with PCs, modems, and serial printers.