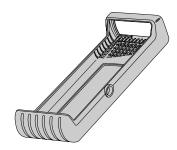

#### PM9083/001 Yellow Protective Holster

Included with Fluke 98. Absorbs shocks and protects from rough handling. Built-in stand and hanger allow easy positioning.